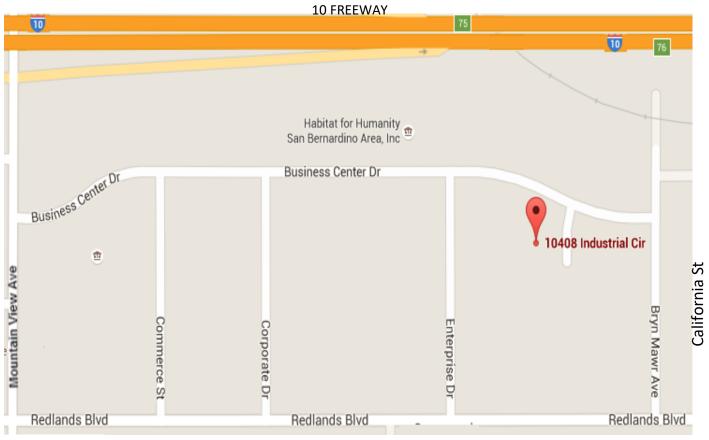

## **MAP AND DIRECTIONS**

10408 Industrial Circle · Redlands, CA 92374 · (909) 796-7803

FROM EAST: 10 WEST TO MT VIEW, LEFT, THEN LEFT ON BUSINESS CENTER DRIVE.
CONTINUE TO INDUSTRIAL CIRCLE, TURN RIGHT.

FROM WEST: 10 EAST TO MT VIEW, RIGHT, THEN LEFT ON BUSINESS CENTER DR. CONTINUE TO INDUSTRIAL CIRCLE, TURN RIGHT.